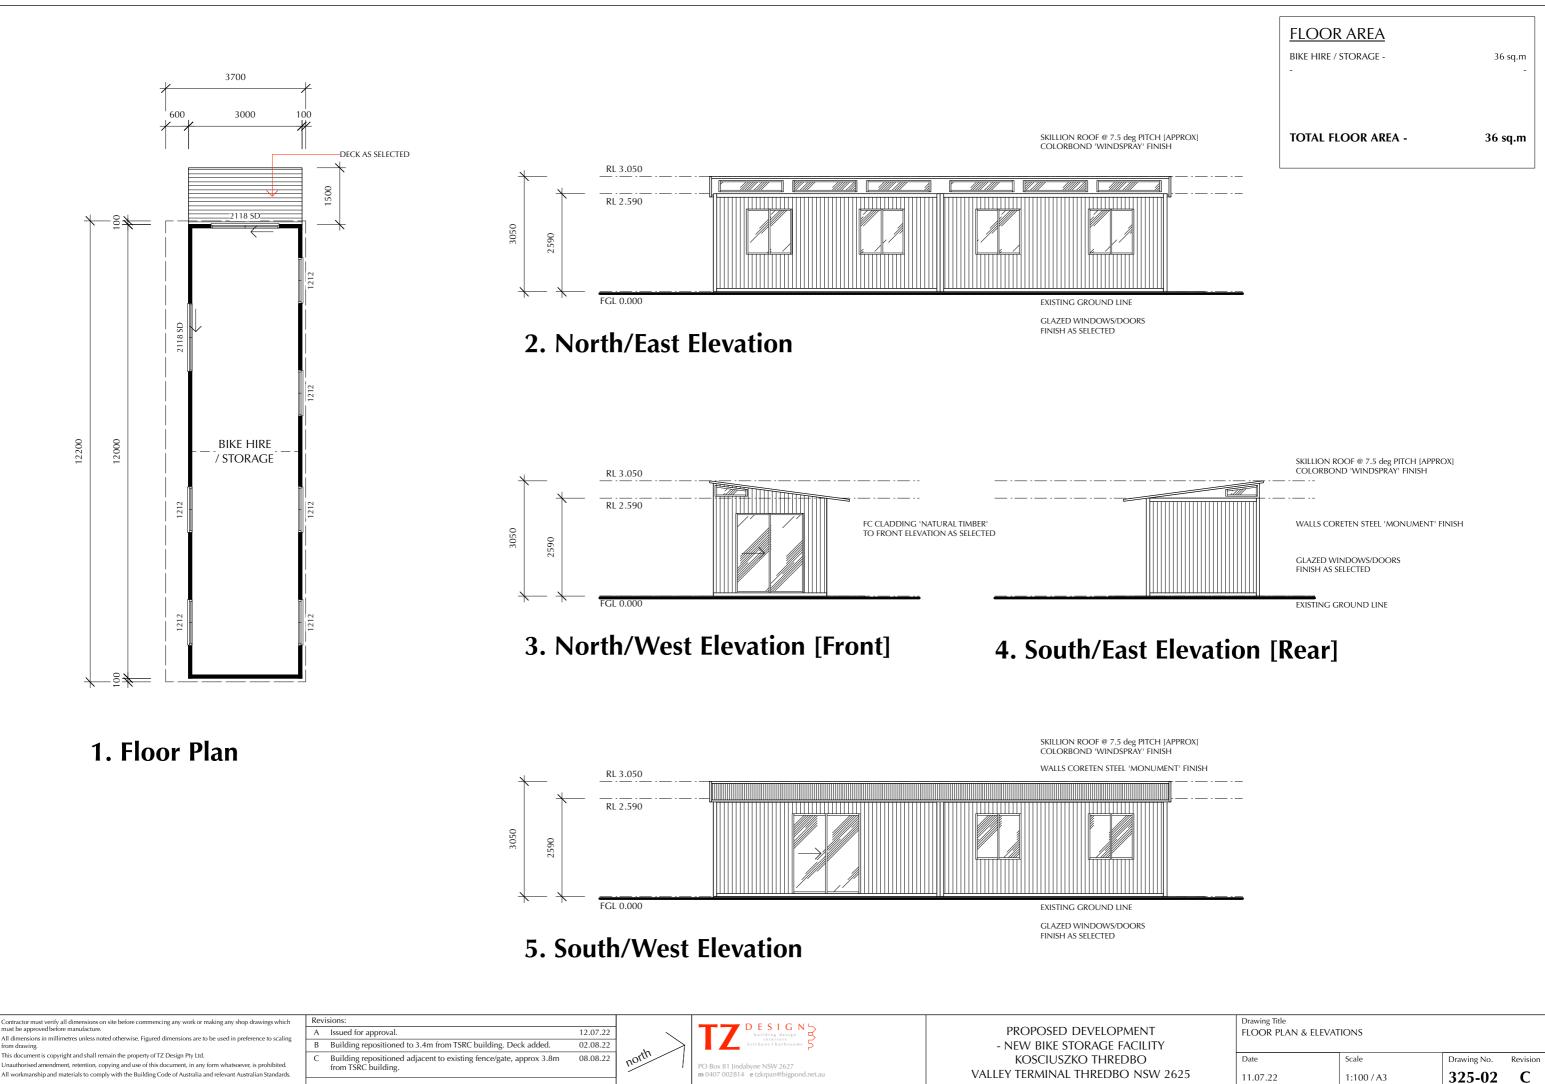

ntained herein.

8. No warranty is given or implied as to the accuracy of the whole or any part.

9. These drawings form part of the proprietor's requirements for the design and construction of this project. The builder may vary the works described in these drawings with the prior approval of TZ Design.

10. Contractors should make their own investigations and satisfy themselves with respect to all aspects of the project, including existing conditions, adjoining properties and access to the site.

|    | Drawing Title<br>SITE PLAN |            |             |          |
|----|----------------------------|------------|-------------|----------|
|    | Date                       | Scale      | Drawing No. | Revision |
| 25 | 11.07.22                   | 1:200 / A3 | 325-01      | С        |



| Contractor must verify all dimensions on site before commencing any work or making any shop drawings which<br>must be approved before manufacture. |
|----------------------------------------------------------------------------------------------------------------------------------------------------|
| All dimensions in millimetres unless noted otherwise. Figured dimensions are to be used in preference to scaling                                   |

The occurs in a Copyright and share remain the property of the Design (1) for a constraint of the property of the Design (1) for the Unauthorised encountent, in any form whatsoever, is prohibited. All workmanship and materials to comply with the Building Code of Australia and relevant Australian Standards.

| А | Issued for approval.